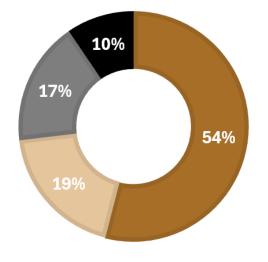

# 2024 Attendee Breakdown 235 Attendees

| No. of Attendees | Job Title               |  |  |
|------------------|-------------------------|--|--|
| 127              | C-Suite/Sr. VP          |  |  |
| 45               | VP/Sr. Director         |  |  |
| 41               | Director/Manager        |  |  |
| 22               | Special Guests / Others |  |  |