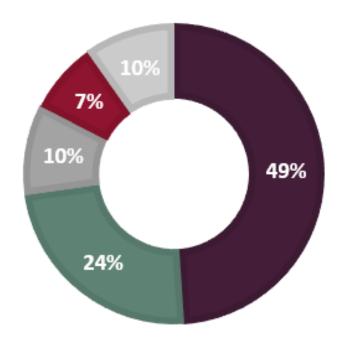

Almost **fifty (50) percent** of attendees in 2022 were c-suite executives or senior vice presidents at their organization. See the below attendee breakdown. On page 2, you can see all the organizations that attended in 2022 and on page 3, you can view 2022 sponsors.

# 2022 Attendee Breakdown 235 Attendees

| No. of<br>Attendees | Job Title                                 |
|---------------------|-------------------------------------------|
| 115                 | SVP/C-suite                               |
| 56                  | VP/Sr. Director                           |
| 23                  | Director/Manager                          |
| 18                  | Other (Physician,<br>Faculty, Consultant) |
| 23                  | Unknown                                   |